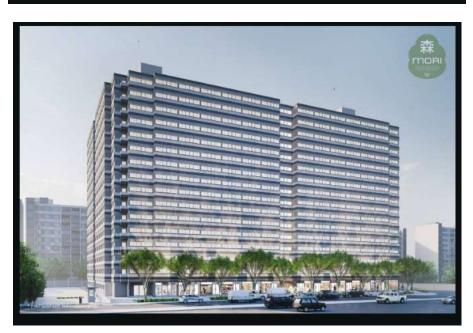

Bangkok Land Public Company Limited, one of the leading real estate developers in Thailand, announces the expansion of its real estate market by launching the latest project, "Mori Condominium", with a total value of 1.8 billion baht. The project is located in a prime location in the heart of Muang Thong Thani under the concept of "Back to nature... the simplicity of life." All the units are unique with an elegant style of Japanese minimalist interior design. There are 7 different unit types with the living areas ranging from 28.06 - 61.08 sq.m., starting at only 849,000 baht or about 30,000 baht/sq.m. including a free set of rubberwood furniture with a warm and relaxing minimalist tone. There are all the necessary facilities and services provided, including 35% of indoor and outdoor parking areas as well as an easy commute that meets the needs of the residents and fits the lifestyles of all target groups. It is open for reservation now, and the construction is expected to be completed by 2023.

The "Mori Condominium" project is a 16-story residential building with a total of 1,040 units and a living area ranging from 28.06 - 61.08 sq.m. The condominium units have incorporated the Japanese minimalist interior design to deliver an elegant and warm atmosphere with the facilities and services to cater to every need. There are 20 units of leading stores, hallways, a lush courtyard, swimming pools for adults and kids, a gym, 35% of the indoor and outdoor parking area, 24/7 security service with CCTV, and key card access. It also offers an easy commute as it is close to the Muang Thong expressway, and the MRT Pink Line with the extended two stations into Muang Thong Thani: IMPACT Muang Thong Thani Station (Challenger) and Muang Thong Thani Lakeside Station. It is also near many shopping venues such as Cosmo Bazaar, BEEHIVE Lifestyle Mall, The Portal, and Outlet Square. This is a perfect place for residents and investors who would like to invest in a promising project.