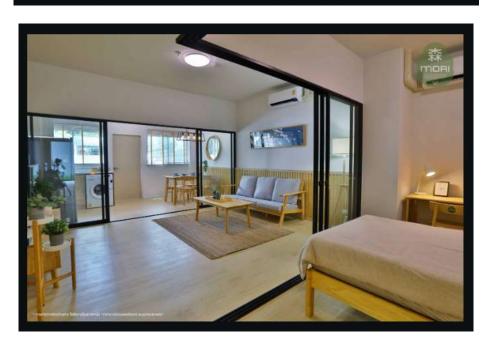

Bangkok Land Public Company Limited, one of the leading real estate developers in Thailand, announces the expansion of its real estate market by launching the latest project, "Mori Condominium", with a total value of 1.8 billion baht. The project is located in a prime location in the heart of Muang Thong Thani under the concept of "Back to nature... the simplicity of life." All the units are unique with an elegant style of Japanese minimalist interior design. There are 7 different unit types with the living areas ranging from 28.06 - 61.08 sq.m., starting at only 849,000 baht or about 30,000 baht/sq.m. including a free set of rubberwood furniture with a warm and relaxing minimalist tone. There are all the necessary facilities and services provided, including 35% of indoor and outdoor parking areas as well as an easy commute that meets the needs of the residents and fits the lifestyles of all target groups. It is open for reservation now, and the construction is expected to be completed by 2023.

The "Mori Condominium" project is a 16-story residential building with a total of 1,040 units and a living area ranging from 28.06 - 61.08 sq.m. The condominium units have incorporated the Japanese minimalist interior design to deliver an elegant and warm atmosphere with the facilities and services to cater to every need. There are 20 units of leading stores, hallways, a lush courtyard, swimming pools for adults and kids, a gym, 35% of the indoor and outdoor parking area, 24/7 security service with CCTV, and key card access. It also offers an easy commute as it is close to the Muang Thong expressway, and the MRT Pink Line with the extended two stations into Muang Thong Thani: IMPACT Muang Thong Thani Station (Challenger) and Muang Thong Thani Lakeside Station. It is also near many shopping venues such as Cosmo Bazaar, BEEHIVE Lifestyle Mall, The Portal, and Outlet Square. This is a perfect place for residents and investors who would like to invest in a promising project.